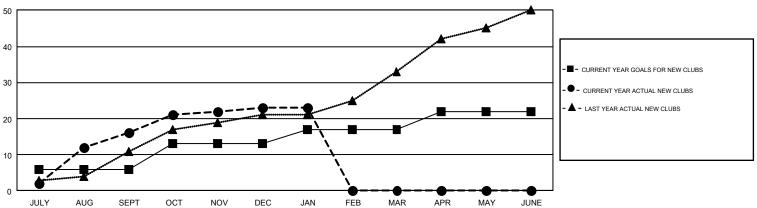

## GMT Constitutional Area 7, Group C

GMT: YAHYA YASTPUTERA

REPORT DOES NOT INCLUDE CLUBS IN UNDISTRICTED AREAS.

| Clubs         |               |              |               | Members               |                           |                         |                                                    |  |
|---------------|---------------|--------------|---------------|-----------------------|---------------------------|-------------------------|----------------------------------------------------|--|
|               | RESULTS FO    | PR 2018-2019 |               | RESULTS FOR 2018-2019 |                           |                         |                                                    |  |
| QUARTER       | NEW CLUB GOAL | NEW CLUBS    | DROPPED CLUBS | QUARTER               | MEMBER GROWTH NET<br>GOAL | MEMBER GROWTH<br>ACTUAL | DROPPED<br>MEMBERS ACTUAL<br>(including transfers) |  |
| JULY/AUG/SEPT | 6             | 16           | 15            | JULY/AUG/SEPT         | 155                       | 665                     | 568                                                |  |
| OCT/NOV/DEC   | 7             | 7            | 21            | OCT/NOV/DEC           | 265                       | 777                     | 1,339                                              |  |
| JAN/FEB/MAR   | 4             | 0            | 5             | JAN/FEB/MAR           | 160                       | 115                     | 109                                                |  |
| APR/MAY/JUNE  | 5             | 0            | 0             | APR/MAY/JUNE          | 220                       | 0                       | 0                                                  |  |