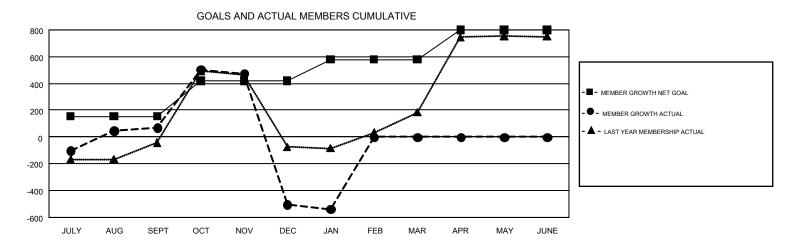

## GMT Constitutional Area 7, Group C

GMT: YAHYA YASTPUTERA

REPORT DOES NOT INCLUDE CLUBS IN UNDISTRICTED AREAS.

| Clubs         |               |              |               | Members               |                           |                         |                                                    |  |
|---------------|---------------|--------------|---------------|-----------------------|---------------------------|-------------------------|----------------------------------------------------|--|
|               | RESULTS FO    | PR 2018-2019 |               | RESULTS FOR 2018-2019 |                           |                         |                                                    |  |
| QUARTER       | NEW CLUB GOAL | NEW CLUBS    | DROPPED CLUBS | QUARTER               | MEMBER GROWTH NET<br>GOAL | MEMBER GROWTH<br>ACTUAL | DROPPED<br>MEMBERS ACTUAL<br>(including transfers) |  |
| JULY/AUG/SEPT | 6             | 16           | 15            | JULY/AUG/SEPT         | 155                       | 665                     | 568                                                |  |
| OCT/NOV/DEC   | 7             | 7            | 21            | OCT/NOV/DEC           | 265                       | 777                     | 1,339                                              |  |
| JAN/FEB/MAR   | 4             | 0            | 5             | JAN/FEB/MAR           | 160                       | 115                     | 109                                                |  |
| APR/MAY/JUNE  | 5             | 0            | 0             | APR/MAY/JUNE          | 220                       | 0                       | 0                                                  |  |